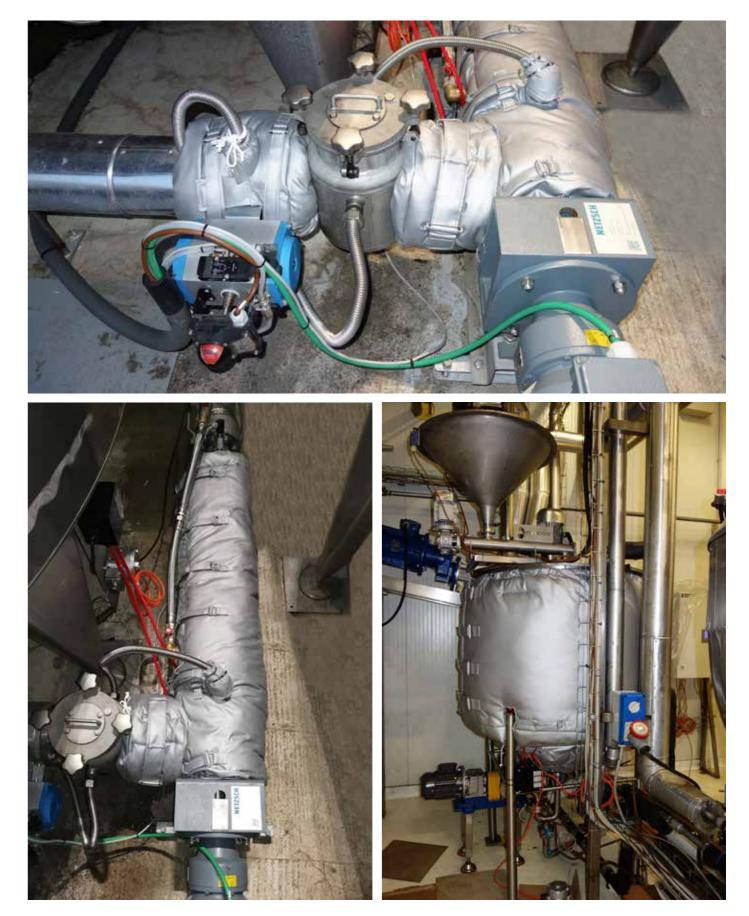

60000

FTB Trace is produced either in standard sizes, according to the international EN and ASME directives, or customised for any irregular geometry shape.

### Applications

TEMPERATURE MAINTENANCE

Visita il nostro sito web