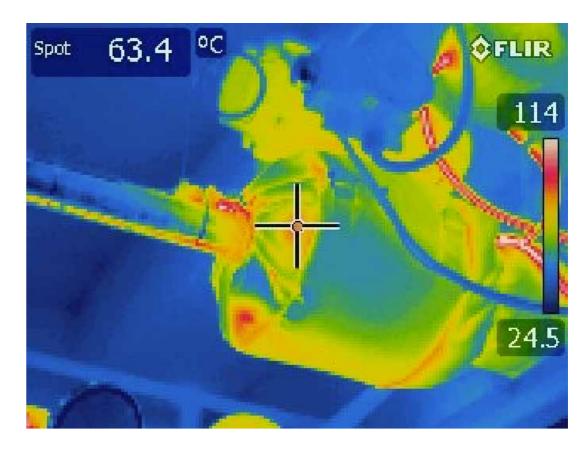

# **Temperature regulation with FTB Trace from Teknovis3**

The infrared image above shows that FTB Trace allows temperature to be maintained at the preset value according to the plant's requirements.

**Infrared** image