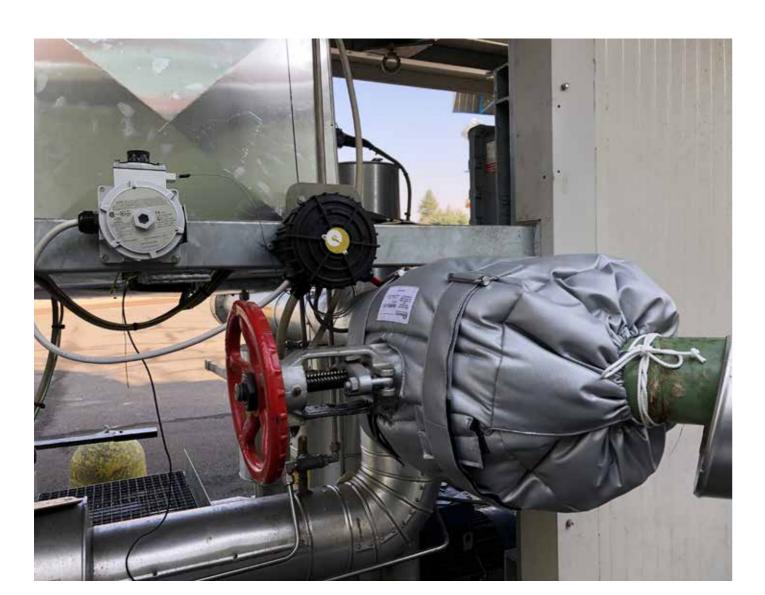

### FTB Trace - Flexible Thermal Blanket Trace

FTB Trace is a heating insulation blanket for temperature maintenance, with heat tracing cables. It is made of innovative high performance materials which insulates all kind of elements.

FTB Trace is supplied with everything that is needed for immediate use and the electrical kit, if required, can be delivered in accordance with ATEX directives.